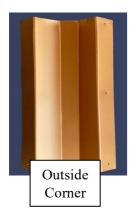

- 2. Start by removing the protective plastic from the outside corners.
- 3. Locate the HEM section of the outside corners. This will be the TOP.

## Extension Connection - Used for Extension kits OR joining 2 panels together

- 4. Locate (2) outside corner pieces from your box. With the Hem end up, place the (2) corners paint side down to make a 'W'.
- 5. Align the (3) piloted holes. Using a 1/4" hex bit and the screws included, screw the top together leaving the center and bottom out to attach bracing later.

## Inside Corner - Used for U & L shaped planter boxes OR joining panels to make a 90° turn

6. Locate (3) more outside corners from your box. Perform steps 4 & 5 to make an extension connection. Place another corner in the same direction to your existing extension connection and screw the top holes together. You should have made an inside corner.