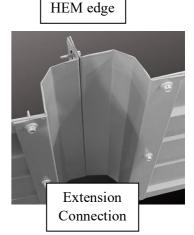

## Extension Connection - Used for Extension kits OR joining 2 panels together

- 4. Locate (2) outside corner pieces from your box. With the Hem end up, place the (2) corners paint side down to make a 'W'.
- 5. Align the (3) piloted holes. Using a 1/4" hex bit and the screws included, screw the top together leaving the center and bottom out to attach bracing later.

## Inside Corner - Used for U & L shaped planter boxes OR joining panels to make a 90° turn

6. Locate (3) more outside corners from your box. Perform steps 4 & 5 to make an extension connection. Place another corner in the same direction to your existing extension connection and screw the top holes together. You should have made an inside corner.