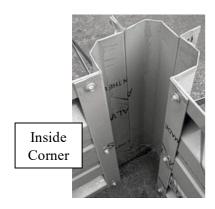

## Inside Corner - Used for U & L shaped planter boxes OR joining panels to make a 90° turn

6. Locate (3) more outside corners from your box. Perform steps 4 & 5 to make an extension connection. Place another corner in the same direction to your existing extension connection and screw the top holes together. You should have made an inside corner.