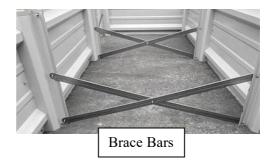

## Bracing- Used to connect Left & Right extension connections OR extension connection to inside corner

- 7. Attach 1 end of the brace to the center of the extension connection OR inside corner.
- 8. Attach the other side of the same brace to the bottom of the adjacent side using (1 screw).
- 9. Do this for each brace throughout the box and each extension connection OR inside corner.
- 10. Finally, using (1) screw, connect the center of each cross bracing.